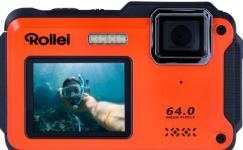

## **Sportsline 64 Selfie orange**

## Sportsline 64 Selfie - The waterproof camera for everyone.

- Waterproof for up to 5 meters
- 64 megapixel maximum photo resolution
- 4K video resolution
- Large 2.8" display + 2.0" front display for selfies
- 16x digital zoom
- · Can also be used as a webcam
- Simple menu navigation