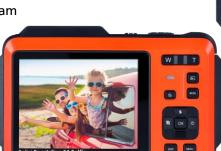

## **Sportsline 64 Selfie orange**

## Sportsline 64 Selfie - The waterproof camera for everyone.

- Waterproof for up to 5 meters
- 64 megapixel maximum photo resolution
- 4K video resolution
- Large 2.8" display + 2.0" front display for selfies
- 16x digital zoom
- · Can also be used as a webcam
- Simple menu navigation